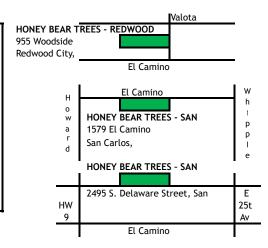

**HONEY BEAR TREES - REDWOOD** Open: 11/19/2016 to 955 Woodside 7 - days a Redwood City, 9:00 am to 9:00 650-364-350 **HONEY BEAR TREES - SAN** Open: 11/19/2016 to 1579 El Camino 7 - days a San Carlos, 9:00 am to 9:00 **HONEY BEAR TREES - SAN** Open: 11/24/2016 to SMCo. Event 7 - days a 9:00 am to 9:00 2495 S. Delaware San Mateo, CA